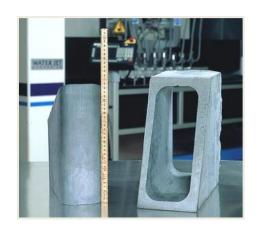

#### Soft Materials

 Rubber, Plastic, Foam Rubber

Carbon Steel 285 mm

Glass 20 mm

Titanium 185 mm

Glass fiber 15 mm

Carbon fiber