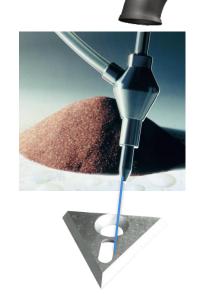

## **Cutting Processes**

Pure Waterjet Cutting (PWJ)

Abrasive Waterjet
Cutting (AWJ)

Fine Abrasive Waterjet
Cutting (FAWJ)