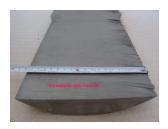

#### Soft Materials

 Rubber, Plastic, Foam Rubber

Carbon Steel 285 mm

Glass 20 mm

Titanium 185 mm

Glass fiber 15 mm

Carbon fiber