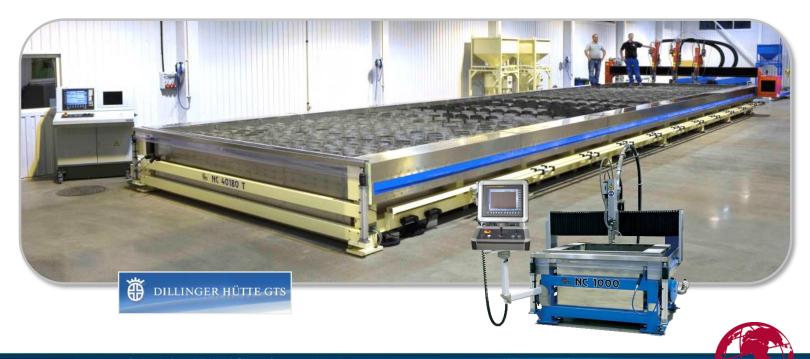

# **Production Systems**

Straight 2D cutting

3D Bevel cutting

Free form five ax cutting