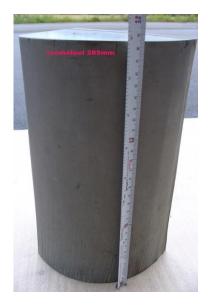

#### Soft Materials

 Rubber, Plastic, Foam Rubber

Carbon Steel 285 mm

Glass 20 mm

Titanium 185 mm

Glass fiber 15 mm

Carbon fiber