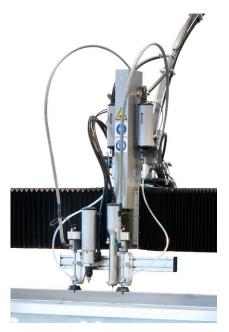

## **Armament Options**

Single Z/Carriage Single Head

Single Z/Carriage Multi Head (Beam)

Multi Z/Carriages Independent Multi Head