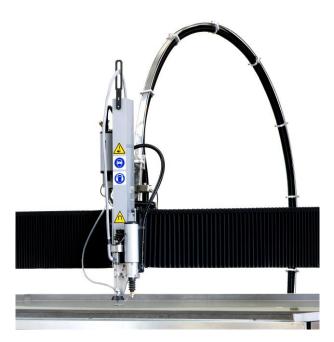

## **Armament Options**

Single Z/Carriage Single Head

Single Z/Carriage Multi Head (Beam)

Multi Z/Carriages Independent Multi Head