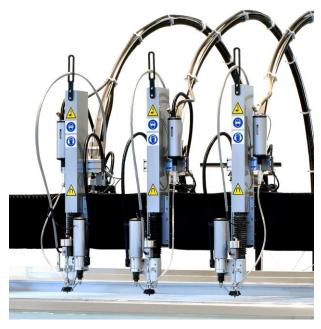

## **Armament Options**

Single Z/Carriage Single Head

Single Z/Carriage Multi Head (Beam)

Multi Z/Carriages Independent Multi Head