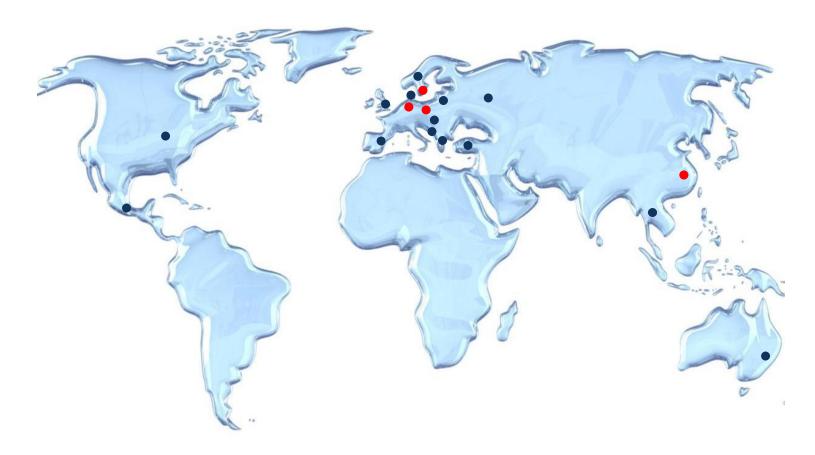

### Introduction

- Established 1993 in Ronneby by Jan Rydh
- Over 800 machines sold to 40 countries worldwide.
- Export 90% world wide of production
- 30 years experience in high precision water cutting machines.
- Manufacture high precision Water Jet cutting machines.
- 65 employees in the WJS-group.

### Water Jet Sweden Customers